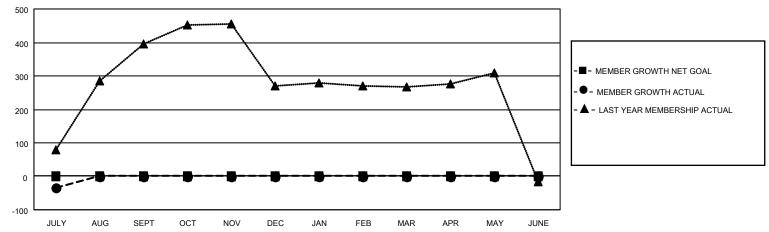

## GOALS AND ACTUAL MEMBERS CUMULATIVE

| DROPPED CLUBS: 0 |     | 24 CLUBS OF 148 ADDED 1 OR<br>MORE NEW MEMBERS | GENDER DISTRIBUTION       |                |  |
|------------------|-----|------------------------------------------------|---------------------------|----------------|--|
|                  |     | NORE NEW WEINBERS                              | MALE                      | 2,330 (70.12%) |  |
|                  |     |                                                | FEMALE                    | 993 (29.88%)   |  |
| DROPPED MEMBERS  |     |                                                | NON BINARY                | 0 (0.00%)      |  |
|                  |     |                                                | PREFER NOT TO ANSWER      | 0 (0.00%)      |  |
| DECEASED         | 0   |                                                |                           |                |  |
| CLUB CANCELLED   | 0   | CLICK HERE FOR CUMULATIVE                      | TOTAL FAMILY UNIT MEMBERS | 2,766          |  |
| OTHER            | 123 | MEMBERSHIP DATA                                |                           |                |  |
| TOTAL            | 123 |                                                | FAMILY MEMBERS PAYING HAI | LF DUES 1,900  |  |
|                  |     |                                                |                           |                |  |

## MONTHLY MEMBERSHIP PROGRESS REPORT

LOCATION NEPAL District 325 K Results as of: 7/31/2023

| Clubs RESULTS FOR 2023-2024 |   |   |   | Members RESULTS FOR 2023-2024 |   |    |     |
|-----------------------------|---|---|---|-------------------------------|---|----|-----|
|                             |   |   |   |                               |   |    |     |
| JULY/AUG/SEPT               | 0 | 0 | 0 | JULY/AUG/SEPT                 | 0 | 94 | 123 |
| OCT/NOV/DEC                 | 0 | 0 | 0 | OCT/NOV/DEC                   | 0 | 0  | 0   |
| JAN/FEB/MAR                 | 0 | 0 | 0 | JAN/FEB/MAR                   | 0 | 0  | 0   |
| APR/MAY/JUNE                | 0 | 0 | 0 | APR/MAY/JUNE                  | 0 | 0  | 0   |