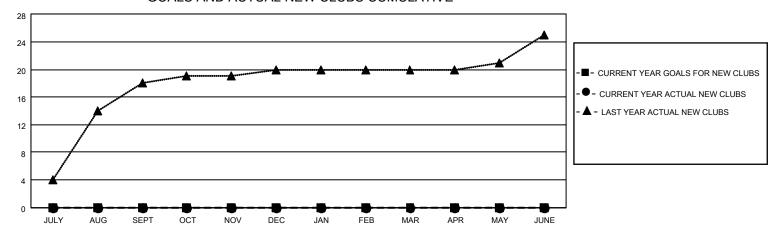

## GOALS AND ACTUAL NEW CLUBS CUMULATIVE

## MONTHLY MEMBERSHIP PROGRESS REPORT

LOCATION NEPAL District 325 K Results as of: 7/31/2023

| Clubs RESULTS FOR 2023-2024 |   |   |   | Members RESULTS FOR 2023-2024 |   |    |     |
|-----------------------------|---|---|---|-------------------------------|---|----|-----|
|                             |   |   |   |                               |   |    |     |
| JULY/AUG/SEPT               | 0 | 0 | 0 | JULY/AUG/SEPT                 | 0 | 94 | 123 |
| OCT/NOV/DEC                 | 0 | 0 | 0 | OCT/NOV/DEC                   | 0 | 0  | 0   |
| JAN/FEB/MAR                 | 0 | 0 | 0 | JAN/FEB/MAR                   | 0 | 0  | 0   |
| APR/MAY/JUNE                | 0 | 0 | 0 | APR/MAY/JUNE                  | 0 | 0  | 0   |